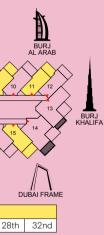

### Two bedroom *Duplex* type B

 DUPLEX B FLOORS

 O9th
 12th
 16th
 20th
 24th
 28th
 32nd

|                          | M²     | Sqft  |
|--------------------------|--------|-------|
| LOWER LEVEL INDOOR AREA  | 75.43  | 802   |
| LOWER LEVEL OUTDOOR AREA | 16.00  | 172   |
| UPPER LEVEL INDOOR AREA  | 75.10  | 808   |
| UPPER LEVEL OUTDOOR AREA | 12.54  | 135   |
| UNIT TOTAL AREA          | 178.07 | 1,917 |

#### Two bedroom *Duplex* type E

 DUPLEX B FLOORS

 O9th
 12th
 16th
 20th
 24th
 28th
 32nd

|                          | M²     | Sqft  |
|--------------------------|--------|-------|
| LOWER LEVEL INDOOR AREA  | 76.21  | 820   |
| LOWER LEVEL OUTDOOR AREA | 11.58  | 125   |
| UPPER LEVEL INDOOR AREA  | 78.04  | 840   |
| UPPER LEVEL OUTDOOR AREA | 12.63  | 136   |
| UNIT TOTAL AREA          | 178.46 | 1,921 |