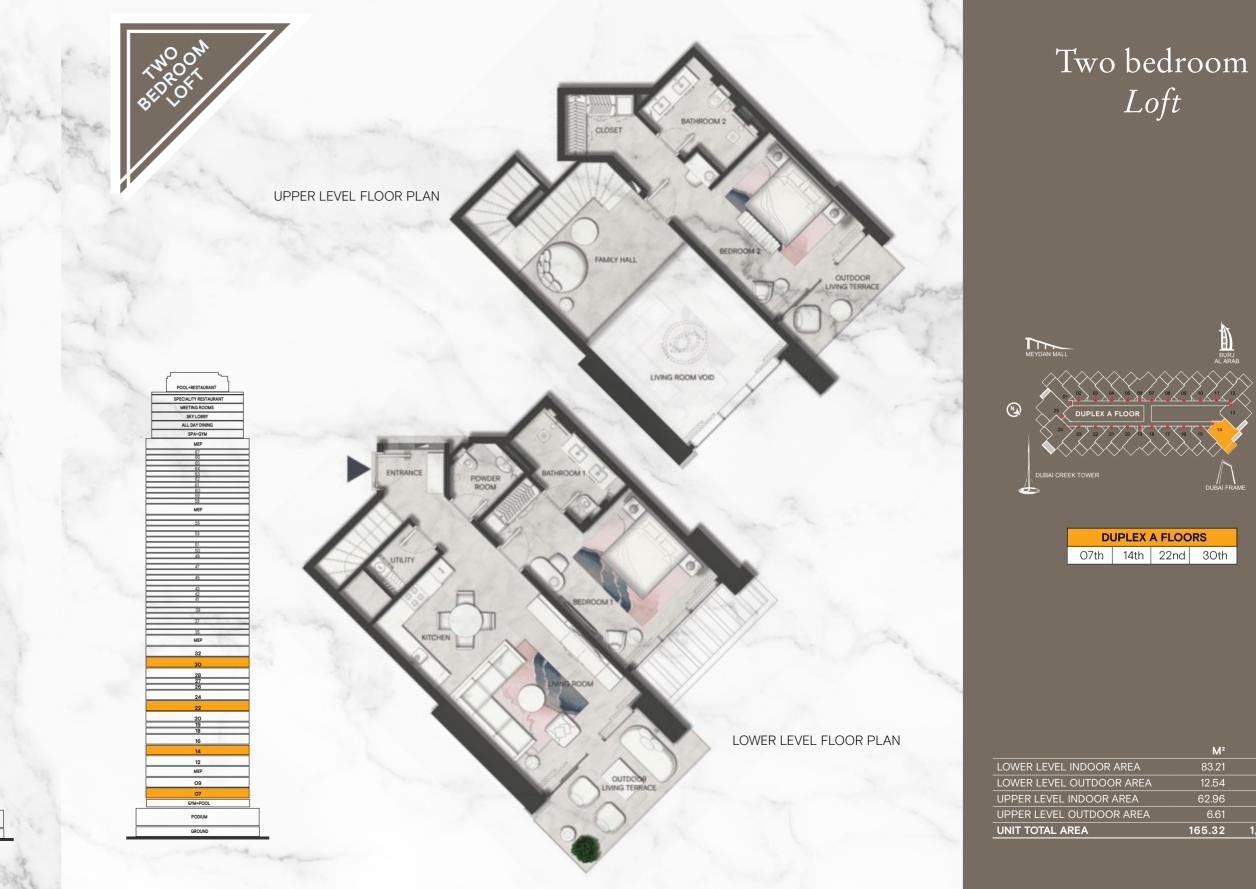

| M²    | Sqft  |
|-------|-------|
| 83.21 | 895   |
| 12.54 | 135   |
| 62.96 | 678   |
| 6.61  | 71    |
| 65.32 | 1.779 |

ONE BEDROOM LOFT Prepare to be *amazed* 

The SLS Dubai one bedroom loft is super functional, so lively and buoyant, with a double height of over 7 meters, giving you mega big bedroom and living room volume. The living room extends onto a 7 meter high terrace, where the views are just amazing. All details are designed for your needs and lifestyle.