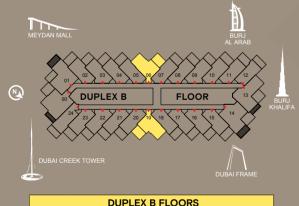

### Two bedroom *Duplex* type B

 DUPLEX B FLOORS

 O9th
 12th
 16th
 20th
 24th
 28th
 32nd

|                          | M²     | Sqft  |
|--------------------------|--------|-------|
| LOWER LEVEL INDOOR AREA  | 75.43  | 802   |
| LOWER LEVEL OUTDOOR AREA | 16.00  | 172   |
| UPPER LEVEL INDOOR AREA  | 75.10  | 808   |
| UPPER LEVEL OUTDOOR AREA | 12.54  | 135   |
| UNIT TOTAL AREA          | 178.07 | 1,917 |