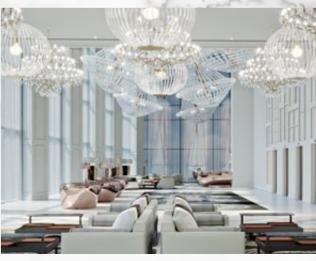

## Sky lobby

Upon arrival, guests will enter through the ground floor lift lobby and take an express elevator to the opulent Sky lobby on the 71st floor over 300 meters, redefining luxury for the 21st century.

Floor to ceiling windows dazzle with incredible panoramic views of the city, creating the perfect ambience for the mixology lounge bar.

- CARNA STEAK HOUSE 74
- MEETING ROOMS

71

- SKY LOBBY & MIXOLOGY LOUNGE BAR
- FI'LIA MEDITERRANEAN RESTAURANT
- CIEL SPA & GYM