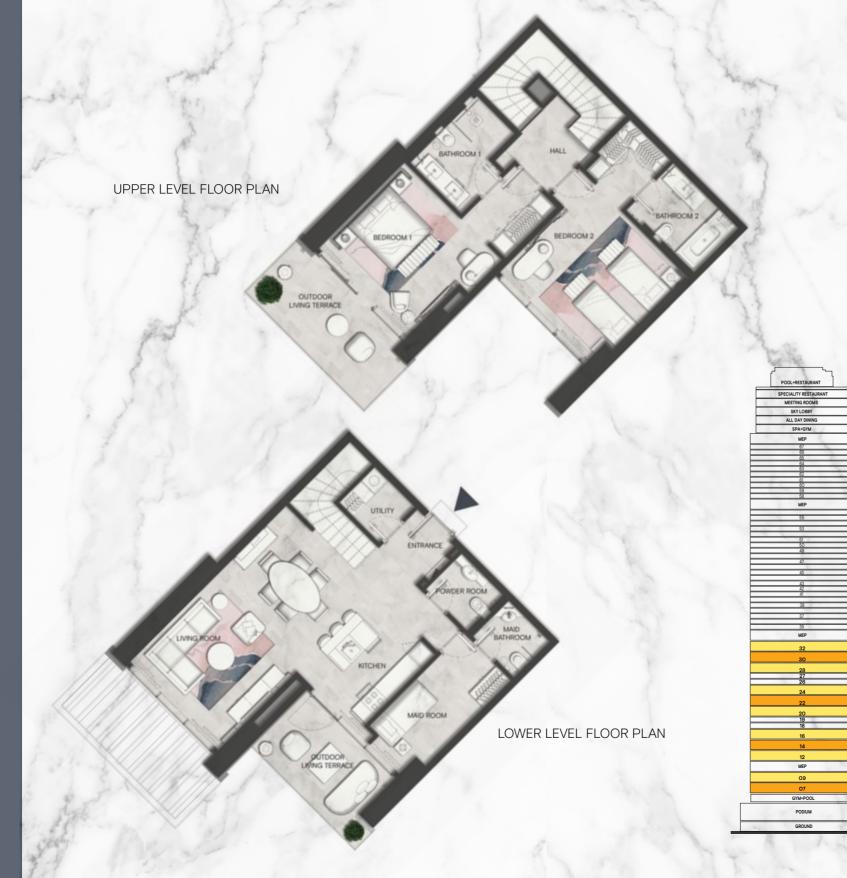

#### SOPHISTICATED AND PLAYFUL

Part -

These magnificent residences feature glass corners in the living room, bedroom and bathroom, so you can have 180-degree views of the city, with a complete and guaranteed privacy.