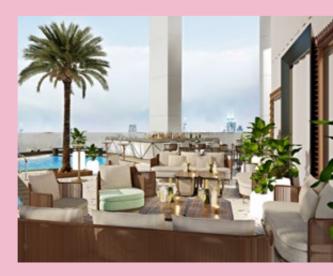

# FLOOR # 75

Privilege is an upscale nightlife venue and day club lounge where you can enjoy a playful decadence of signature food and beverages.

Privilege is providing signature rooftop experience featuring expansive interior lounge space that opens up directly onto two infinity pools which are over 325 meters.