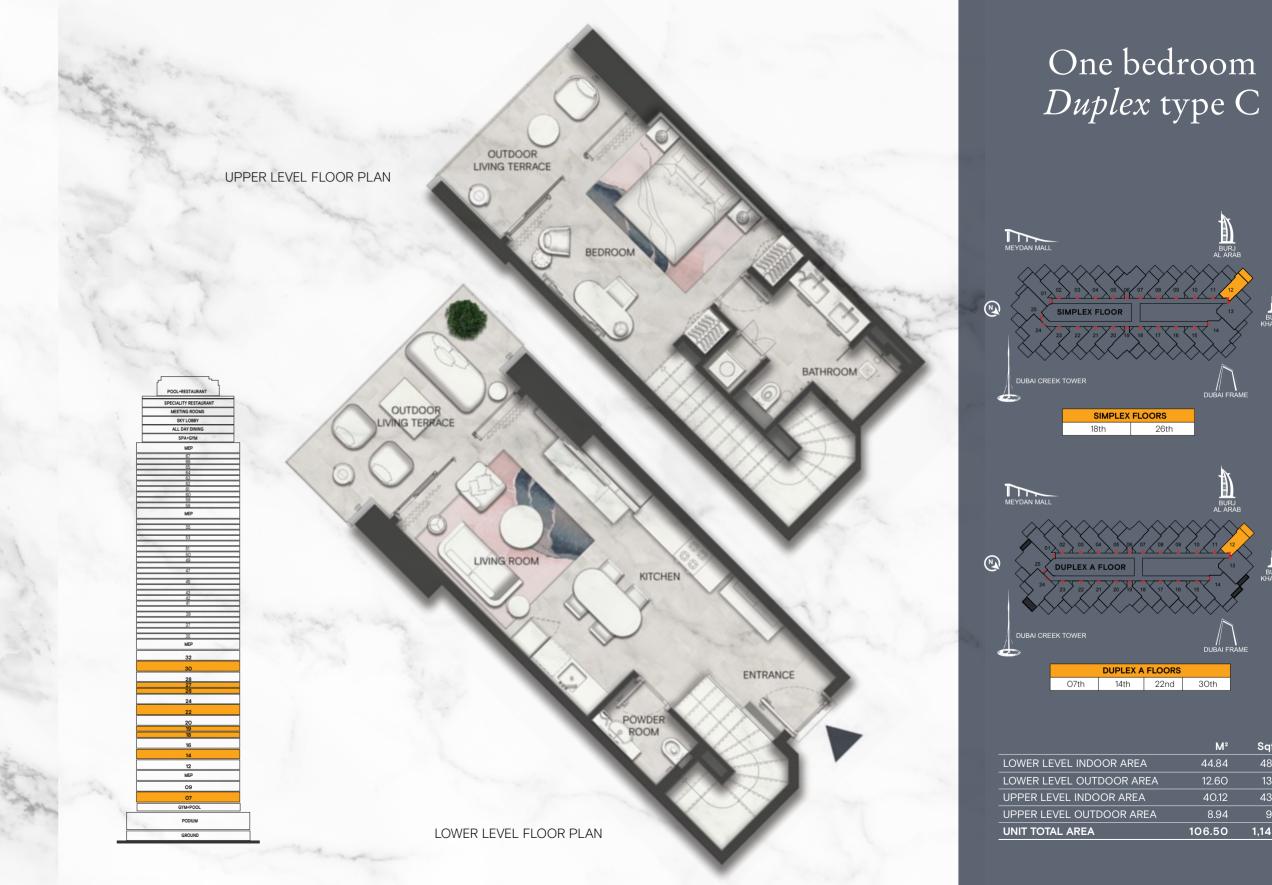

### Two bedroom *Duplex* type C

| LOWER LEVEL INDOOR AREA  |
|--------------------------|
| LOWER LEVEL OUTDOOR AREA |
| UPPER LEVEL INDOOR AREA  |
| UPPER LEVEL OUTDOOR AREA |
| UNIT TOTAL AREA          |

| M²     | Sqft  |
|--------|-------|
| 82.32  | 886   |
| 15.02  | 162   |
| 77.79  | 837   |
| 7.11   | 77    |
| 182.24 | 1,962 |

| M²    | Sqft  |
|-------|-------|
| 80.22 | 863   |
| 13.46 | 145   |
| 80.05 | 862   |
| 7.33  | 79    |
| 81.06 | 1,949 |