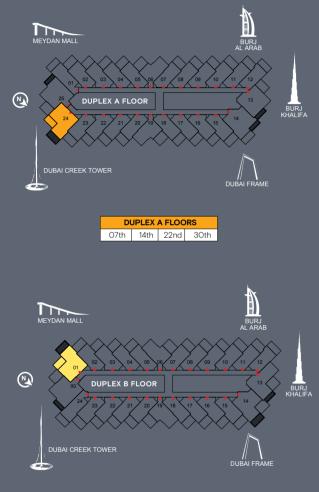

### Two bedroom *Duplex* type B

 DUPLEX B FLOORS

 O9th
 12th
 16th
 20th
 24th
 28th
 32nd

|                          | M²     | Sqft  |
|--------------------------|--------|-------|
| LOWER LEVEL INDOOR AREA  | 75.43  | 802   |
| LOWER LEVEL OUTDOOR AREA | 16.00  | 172   |
| UPPER LEVEL INDOOR AREA  | 75.10  | 808   |
| UPPER LEVEL OUTDOOR AREA | 12.54  | 135   |
| UNIT TOTAL AREA          | 178.07 | 1,917 |