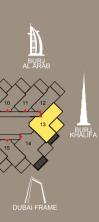

### Two bedroom *Duplex* type B

 DUPLEX B FLOORS

 O9th
 12th
 16th
 20th
 24th
 28th
 32nd

|                          | M²     | Sqft  |
|--------------------------|--------|-------|
| LOWER LEVEL INDOOR AREA  | 75.43  | 802   |
| LOWER LEVEL OUTDOOR AREA | 16.00  | 172   |
| UPPER LEVEL INDOOR AREA  | 75.10  | 808   |
| UPPER LEVEL OUTDOOR AREA | 12.54  | 135   |
| UNIT TOTAL AREA          | 178.07 | 1,917 |

#### Two bedroom *Duplex* type E

 DUPLEX B FLOORS

 O9th
 12th
 16th
 20th
 24th
 28th
 32nd

|                          | M²     | Sqft  |
|--------------------------|--------|-------|
| LOWER LEVEL INDOOR AREA  | 76.21  | 820   |
| LOWER LEVEL OUTDOOR AREA | 11.58  | 125   |
| UPPER LEVEL INDOOR AREA  | 78.04  | 840   |
| UPPER LEVEL OUTDOOR AREA | 12.63  | 136   |
| UNIT TOTAL AREA          | 178.46 | 1,921 |