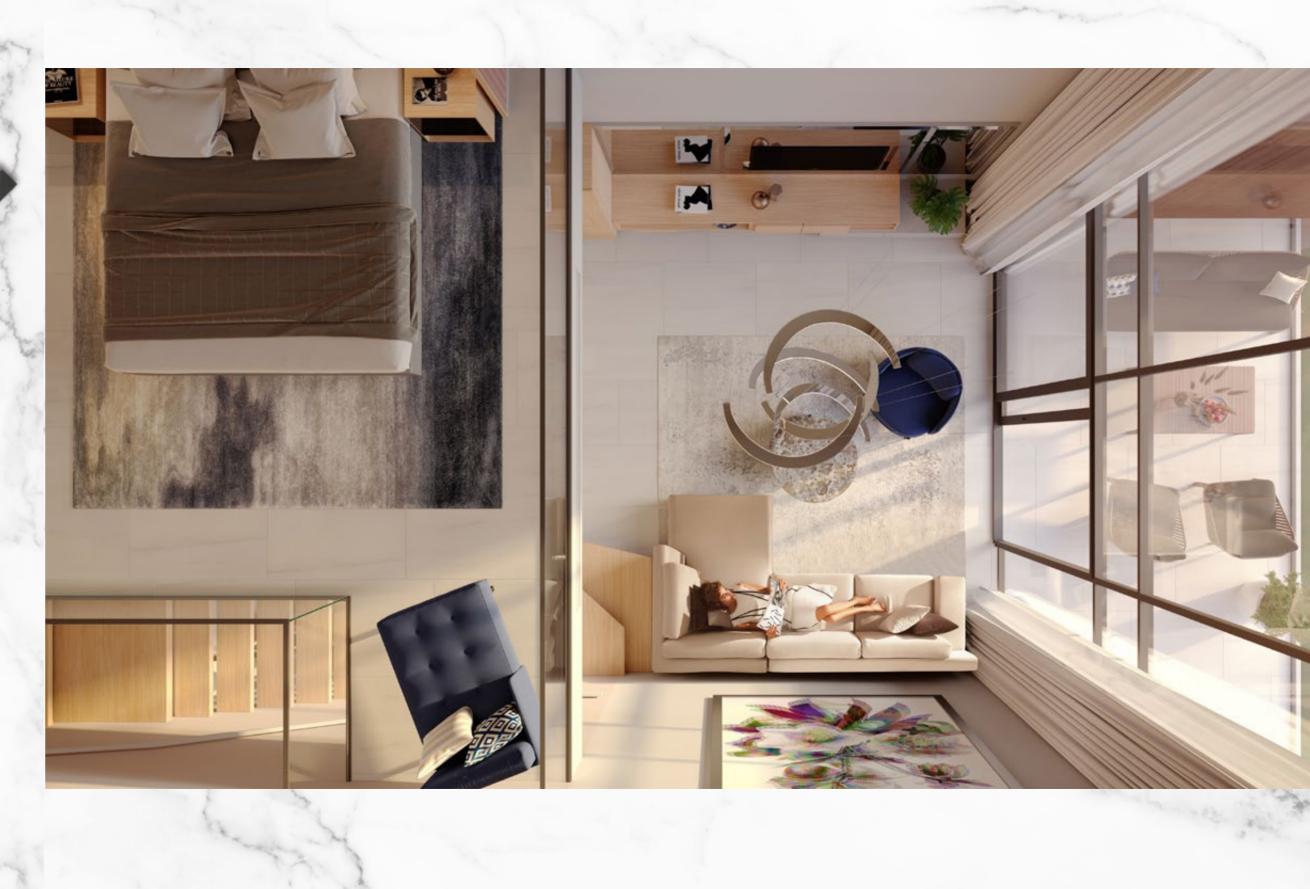

| M²    | Sqft  |
|-------|-------|
| 83.21 | 895   |
| 12.54 | 135   |
| 62.96 | 678   |
| 6.61  | 71    |
| 65.32 | 1.779 |

ONE BEDROOM LOFT Prepare to be *amazed* 

The SLS Dubai one bedroom loft is super functional, so lively and buoyant, with a double height of over 7 meters, giving you mega big bedroom and living room volume. The living room extends onto a 7 meter high terrace, where the views are just amazing. All details are designed for your needs and lifestyle.