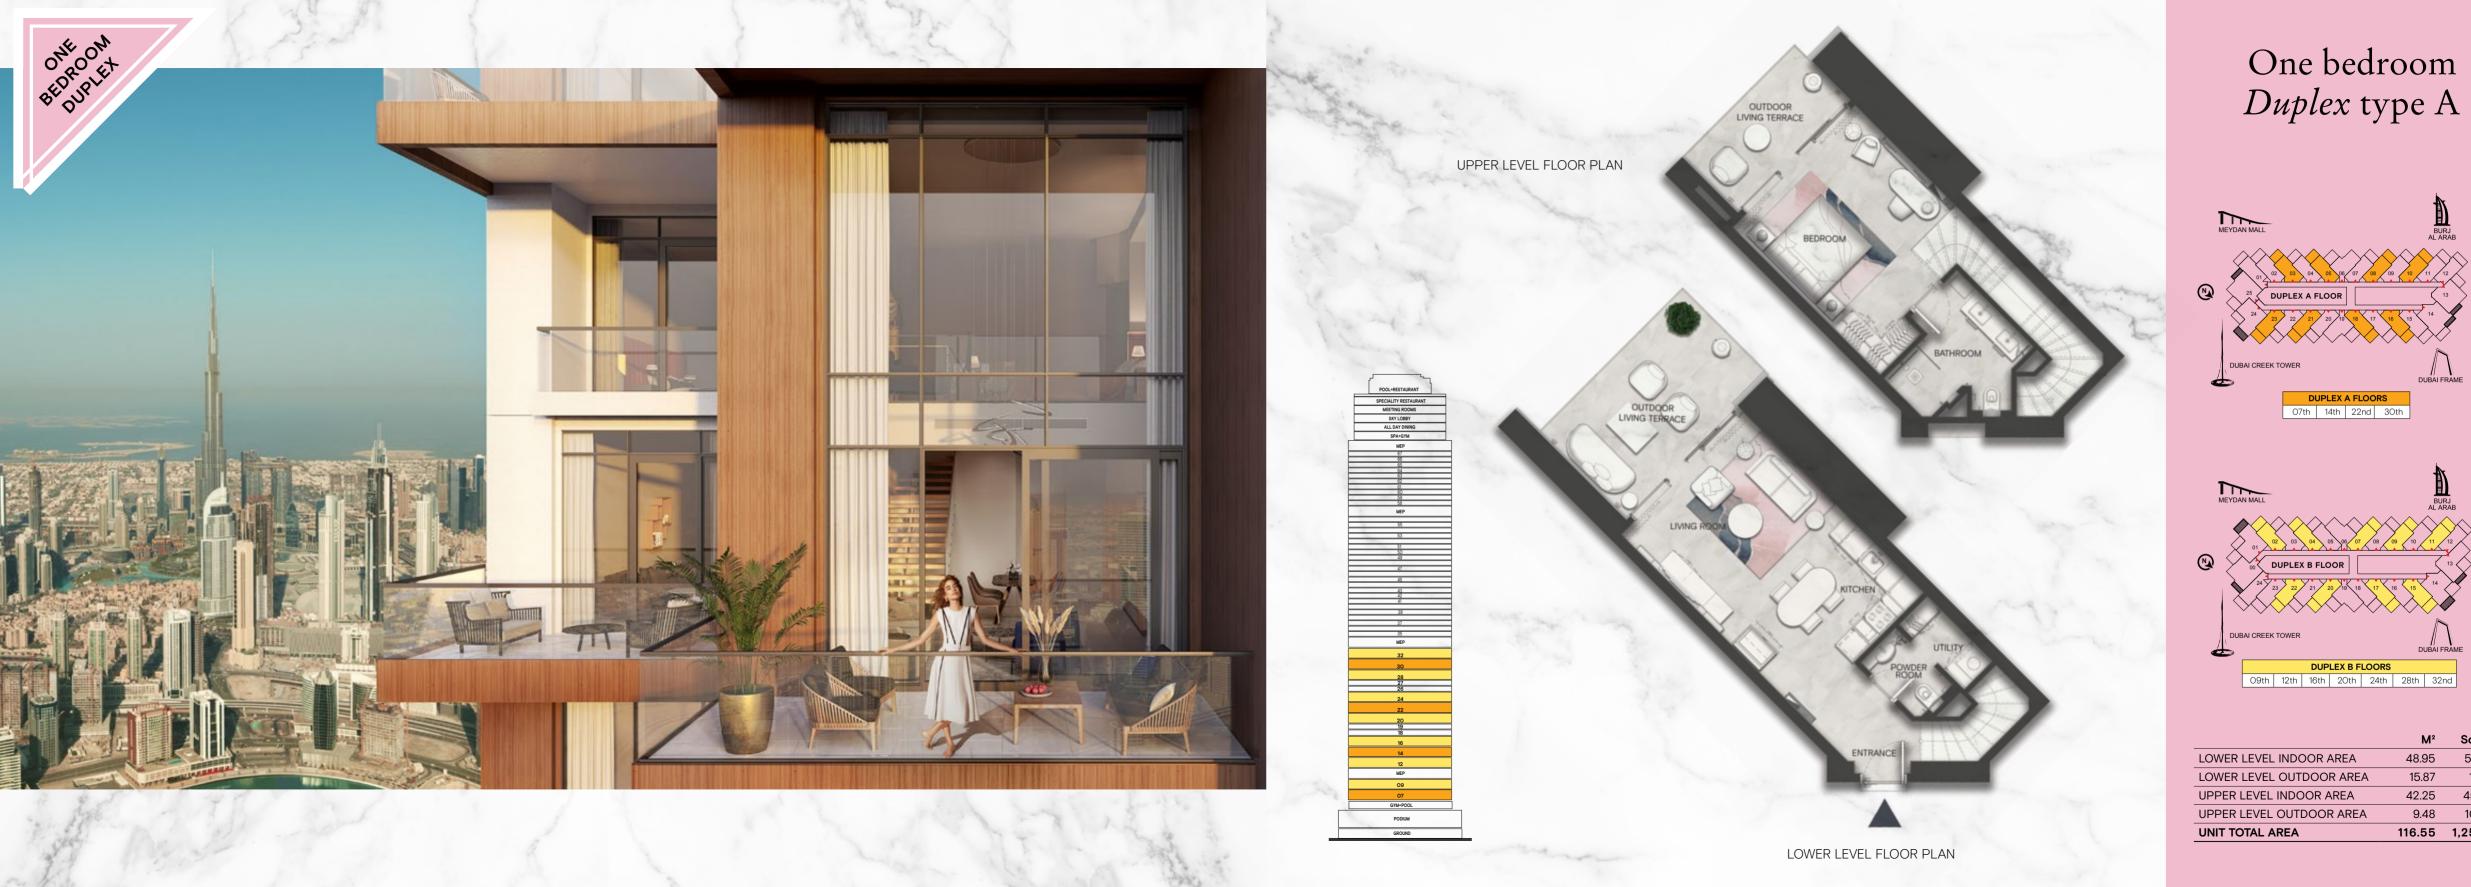

## One bedroom *Duplex* type B

#### DUPLEX B FLOORS O9th 12th 16th 20th 24th 28th 32nd

|                          | M²     | Sqft  |
|--------------------------|--------|-------|
| LOWER LEVEL INDOOR AREA  | 53.44  | 575   |
| LOWER LEVEL OUTDOOR AREA | 12.64  | 136   |
| UPPER LEVEL INDOOR AREA  | 40.11  | 432   |
| UPPER LEVEL OUTDOOR AREA | 9.10   | 98    |
| UNIT TOTAL AREA          | 115.29 | 1,241 |

| Sqft  |
|-------|
| 482   |
| 136   |
| 432   |
| 96    |
| 1,146 |
|       |

STUDIO APARTMENT A slice of SLS heaven

The SLS Dubai studio apartment is brimming with character and a sense of youthful energy. Well-defined zones are cleverly differentiated for functionality and privacy, with a semitransparent separator, and thus you have elegantly defined entrance, sleeping, living and dining zones and bathroom. The living terrace, an extension of the living area, provides that special freedom to step outside, breath in, relax, and savor the moment.