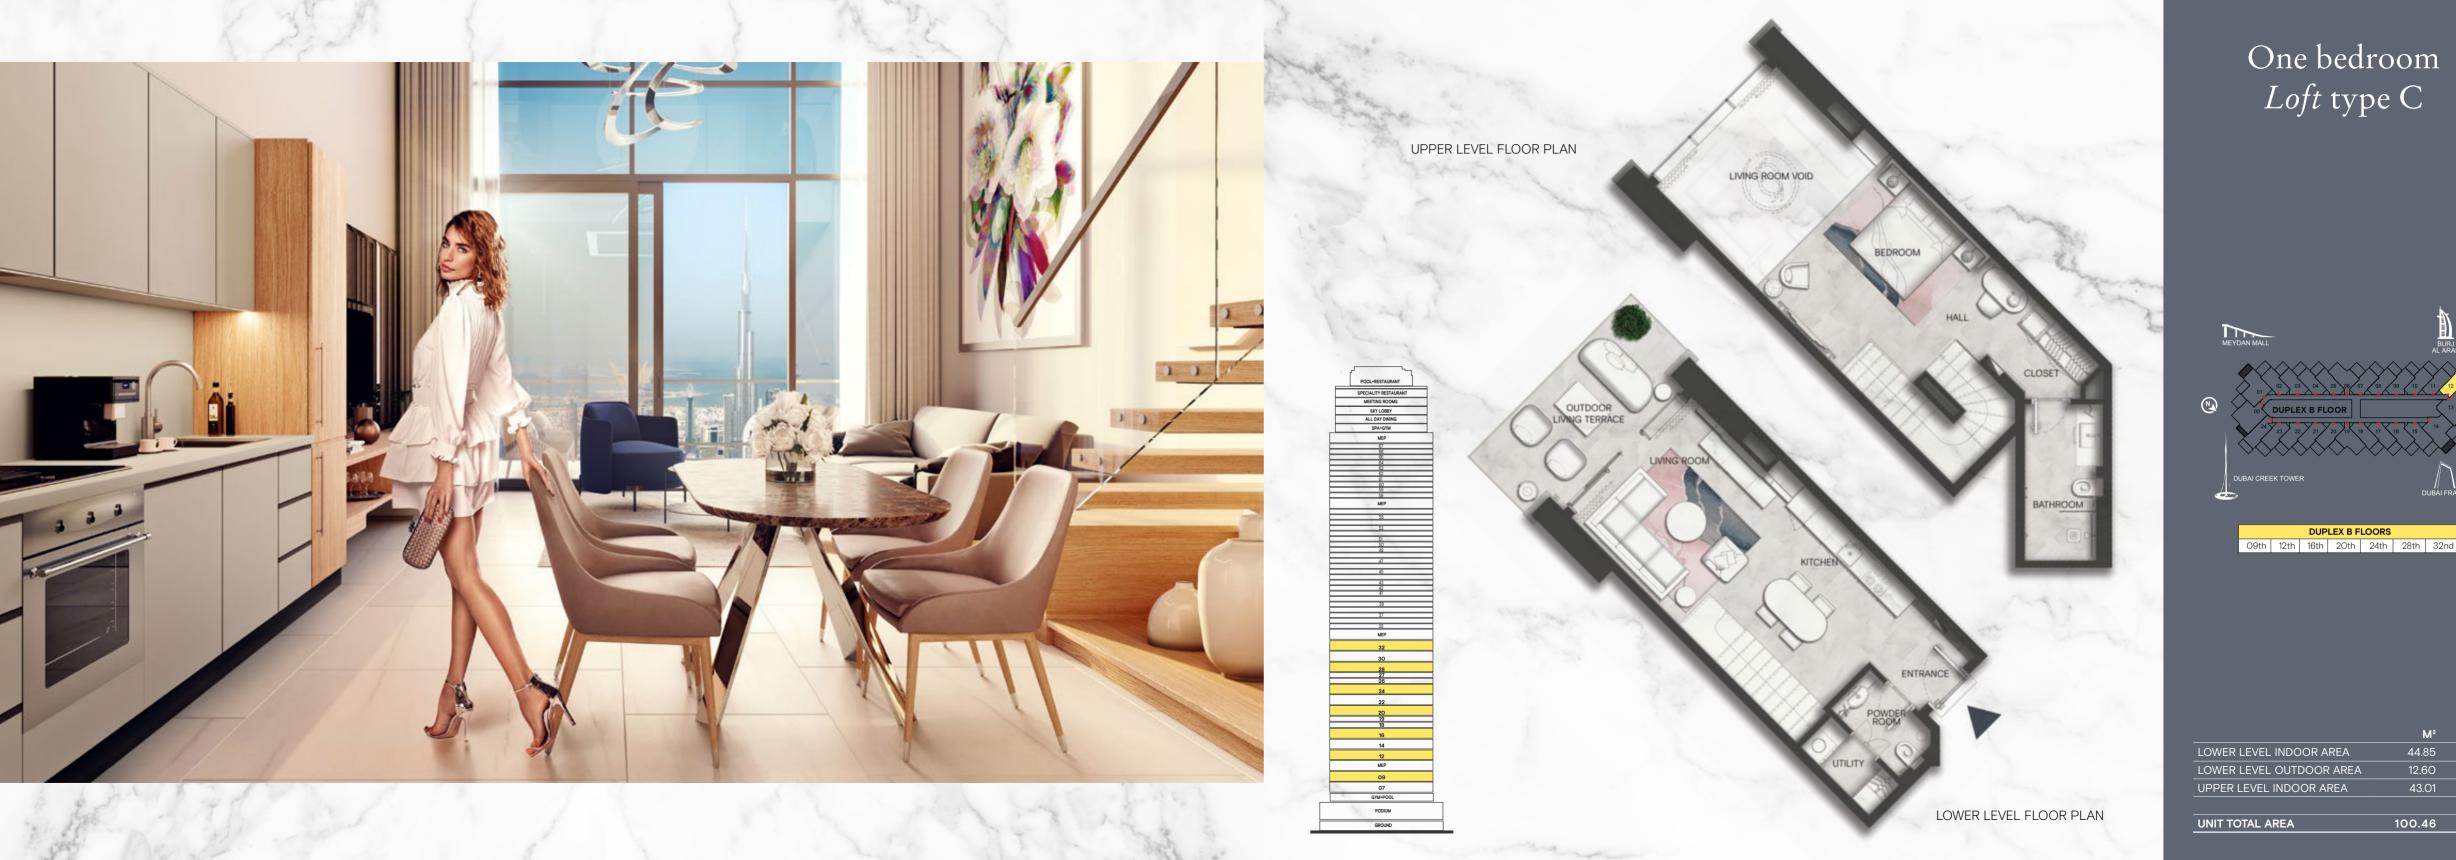

| M²    | Sqft  |
|-------|-------|
| 83.21 | 895   |
| 12.54 | 135   |
| 62.96 | 678   |
| 6.61  | 71    |
| 65.32 | 1.779 |

ONE BEDROOM LOFT Prepare to be *amazed* 

The SLS Dubai one bedroom loft is super functional, so lively and buoyant, with a double height of over 7 meters, giving you mega big bedroom and living room volume. The living room extends onto a 7 meter high terrace, where the views are just amazing. All details are designed for your needs and lifestyle.

| 28th | 32nd |
|------|------|

| M²    | Sqft    |
|-------|---------|
| 44.85 | 482     |
| 12.60 | 136     |
| 43.01 | 463     |
|       |         |
| 00 46 | 1 0 8 1 |