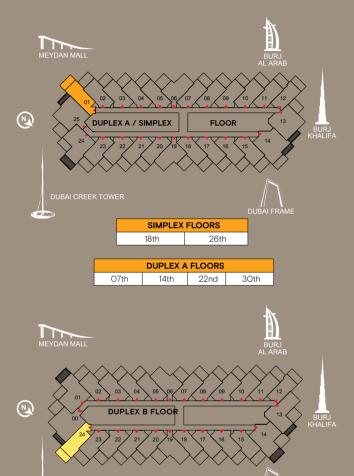

### Two bedroom *Duplex* type B

 DUPLEX B FLOORS

 O9th
 12th
 16th
 20th
 24th
 28th
 32nd

|                          | M²     | Sqft  |
|--------------------------|--------|-------|
| LOWER LEVEL INDOOR AREA  | 75.43  | 802   |
| LOWER LEVEL OUTDOOR AREA | 16.00  | 172   |
| UPPER LEVEL INDOOR AREA  | 75.10  | 808   |
| UPPER LEVEL OUTDOOR AREA | 12.54  | 135   |
| UNIT TOTAL AREA          | 178.07 | 1,917 |

#### Two bedroom *Duplex* type E

 DUPLEX B FLOORS

 O9th
 12th
 16th
 20th
 24th
 28th
 32nd

|                          | M²     | Sqft  |
|--------------------------|--------|-------|
| LOWER LEVEL INDOOR AREA  | 76.21  | 820   |
| LOWER LEVEL OUTDOOR AREA | 11.58  | 125   |
| UPPER LEVEL INDOOR AREA  | 78.04  | 840   |
| UPPER LEVEL OUTDOOR AREA | 12.63  | 136   |
| UNIT TOTAL AREA          | 178.46 | 1,921 |