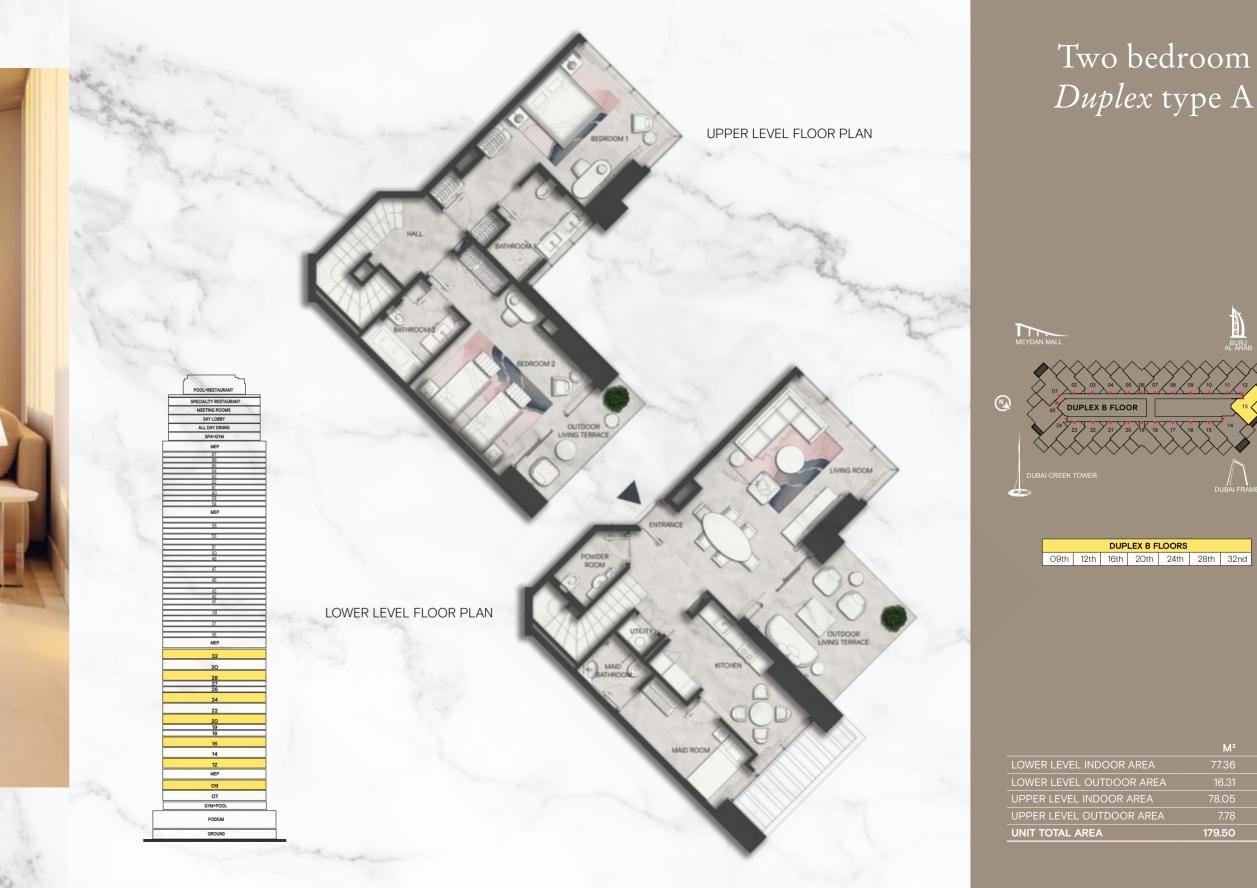

## Double the elegance, triple the fun

| Sqft  | M²     |
|-------|--------|
| 832   | 77.36  |
| 176   | 16.31  |
| 840   | 78.05  |
| 84    | 7.78   |
| 1,932 | 179.50 |