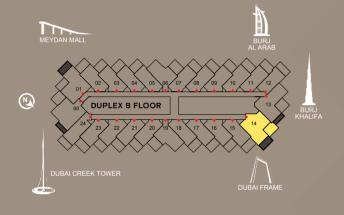

### Two bedroom *Duplex* type B

 DUPLEX B FLOORS

 O9th
 12th
 16th
 20th
 24th
 28th
 32nd

|                          | M²     | Sqft  |
|--------------------------|--------|-------|
| LOWER LEVEL INDOOR AREA  | 75.43  | 802   |
| LOWER LEVEL OUTDOOR AREA | 16.00  | 172   |
| UPPER LEVEL INDOOR AREA  | 75.10  | 808   |
| UPPER LEVEL OUTDOOR AREA | 12.54  | 135   |
| UNIT TOTAL AREA          | 178.07 | 1,917 |

#### Two bedroom *Duplex* type E

 DUPLEX B FLOORS

 O9th
 12th
 16th
 20th
 24th
 28th
 32nd

|                          | M²     | Sqft  |
|--------------------------|--------|-------|
| LOWER LEVEL INDOOR AREA  | 76.21  | 820   |
| LOWER LEVEL OUTDOOR AREA | 11.58  | 125   |
| UPPER LEVEL INDOOR AREA  | 78.04  | 840   |
| UPPER LEVEL OUTDOOR AREA | 12.63  | 136   |
| UNIT TOTAL AREA          | 178.46 | 1,921 |