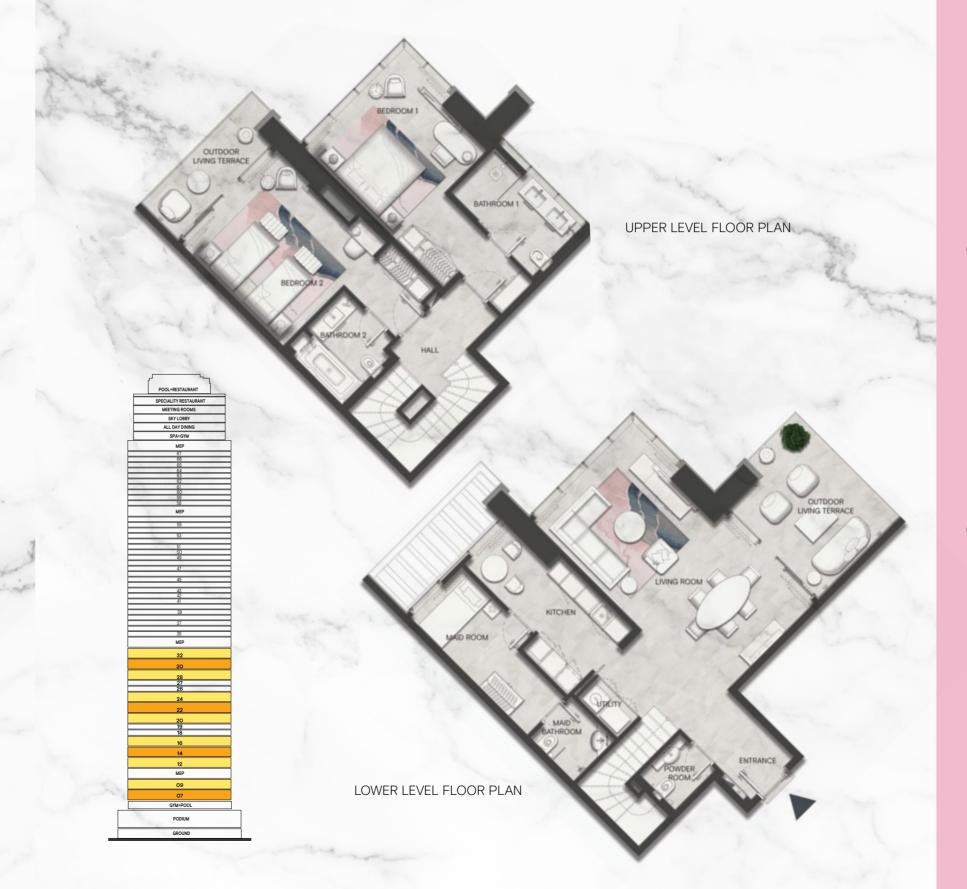

#### SOPHISTICATED AND PLAYFUL

Part -

These magnificent residences feature glass corners in the living room, bedroom and bathroom, so you can have 180-degree views of the city, with a complete and guaranteed privacy.

| Sqft  | M²     |
|-------|--------|
| 832   | 77.36  |
| 176   | 16.31  |
| 840   | 78.05  |
| 84    | 7.78   |
| 1,932 | 179.50 |