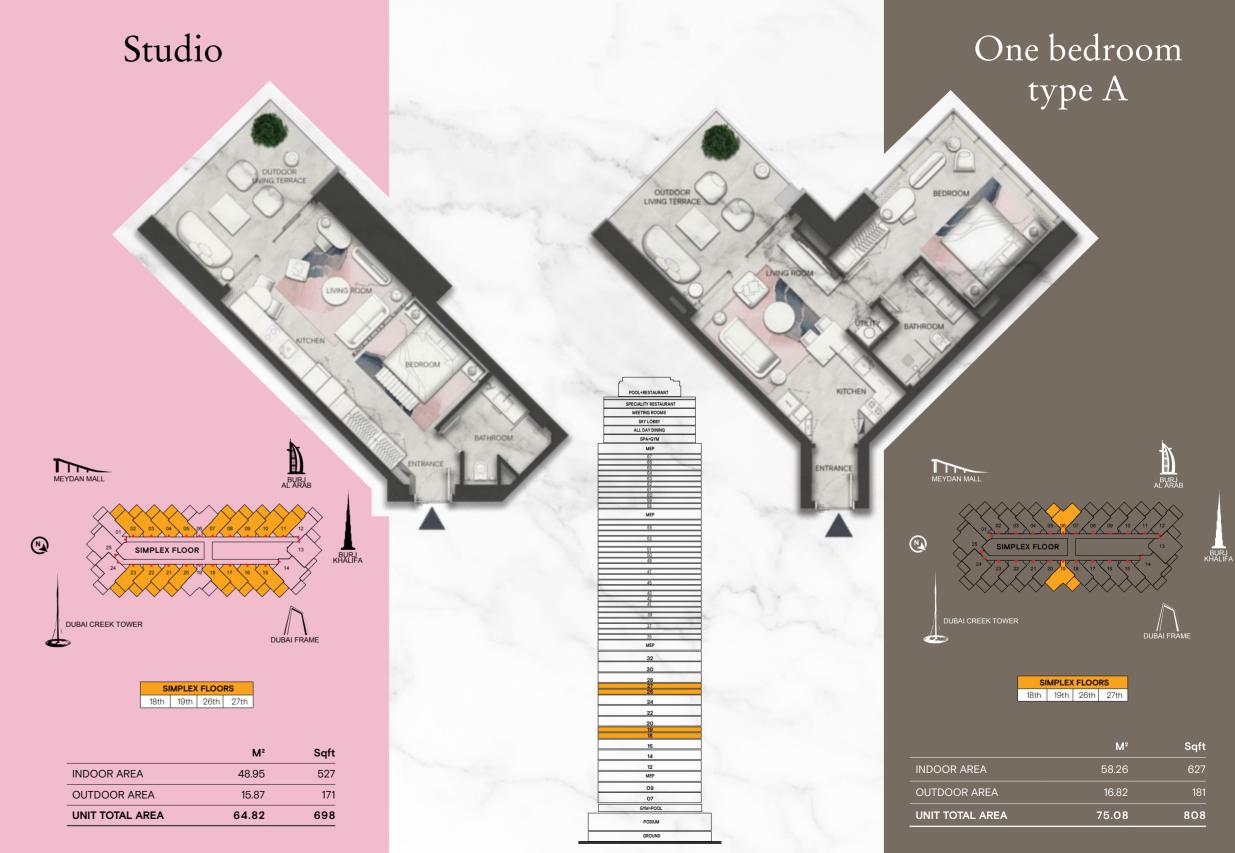

#### SOPHISTICATED AND PLAYFUL

Part -

These magnificent residences feature glass corners in the living room, bedroom and bathroom, so you can have 180-degree views of the city, with a complete and guaranteed privacy.

| Sqft  | M²     |
|-------|--------|
| 832   | 77.36  |
| 176   | 16.31  |
| 840   | 78.05  |
| 84    | 7.78   |
| 1,932 | 179.50 |