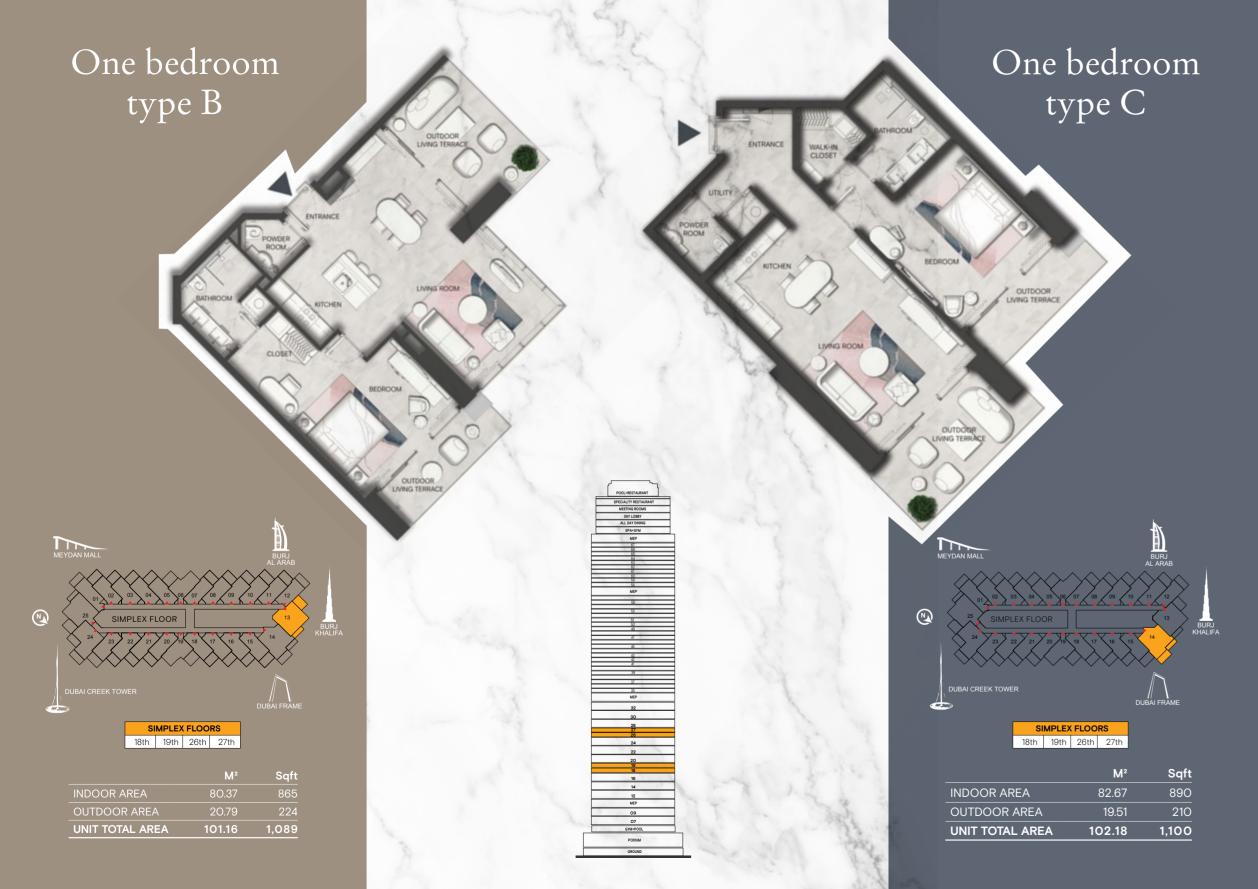

### Two bedroom *Duplex* type B

 DUPLEX B FLOORS

 O9th
 12th
 16th
 20th
 24th
 28th
 32nd

|                          | M²     | Sqft  |
|--------------------------|--------|-------|
| LOWER LEVEL INDOOR AREA  | 75.43  | 802   |
| LOWER LEVEL OUTDOOR AREA | 16.00  | 172   |
| UPPER LEVEL INDOOR AREA  | 75.10  | 808   |
| UPPER LEVEL OUTDOOR AREA | 12.54  | 135   |
| UNIT TOTAL AREA          | 178.07 | 1,917 |

### Two bedroom *Duplex* type C

| LOWER LEVEL INDOOR AREA  |
|--------------------------|
| LOWER LEVEL OUTDOOR AREA |
| UPPER LEVEL INDOOR AREA  |
| UPPER LEVEL OUTDOOR AREA |
| UNIT TOTAL AREA          |

| M²     | Sqft  |
|--------|-------|
| 82.32  | 886   |
| 15.02  | 162   |
| 77.79  | 837   |
| 7.11   | 77    |
| 182.24 | 1,962 |

| M²    | Sqft  |
|-------|-------|
| 80.22 | 863   |
| 13.46 | 145   |
| 80.05 | 862   |
| 7.33  | 79    |
| 81.06 | 1,949 |