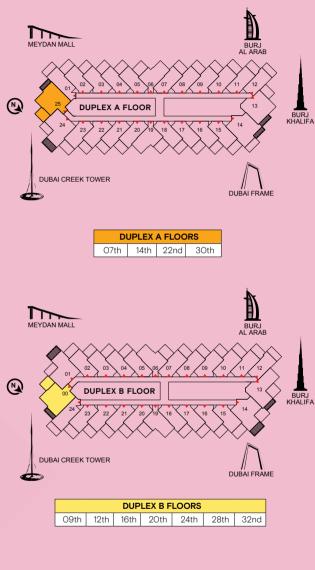

### Two bedroom *Duplex* type B

 DUPLEX B FLOORS

 O9th
 12th
 16th
 20th
 24th
 28th
 32nd

|                          | M²     | Sqft  |
|--------------------------|--------|-------|
| LOWER LEVEL INDOOR AREA  | 75.43  | 802   |
| LOWER LEVEL OUTDOOR AREA | 16.00  | 172   |
| UPPER LEVEL INDOOR AREA  | 75.10  | 808   |
| UPPER LEVEL OUTDOOR AREA | 12.54  | 135   |
| UNIT TOTAL AREA          | 178.07 | 1,917 |