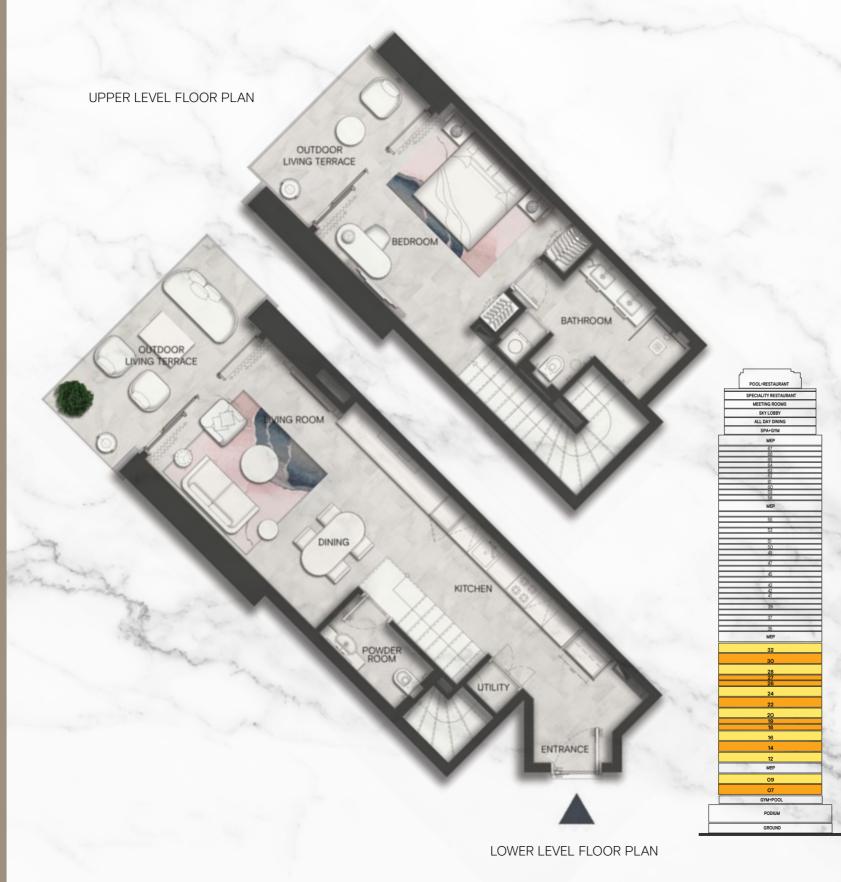

#### SOPHISTICATED AND PLAYFUL

Part -

These magnificent residences feature glass corners in the living room, bedroom and bathroom, so you can have 180-degree views of the city, with a complete and guaranteed privacy.