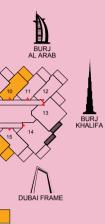

### Two bedroom *Duplex* type B

 DUPLEX B FLOORS

 O9th
 12th
 16th
 20th
 24th
 28th
 32nd

|                          | M²     | Sqft  |
|--------------------------|--------|-------|
| LOWER LEVEL INDOOR AREA  | 75.43  | 802   |
| LOWER LEVEL OUTDOOR AREA | 16.00  | 172   |
| UPPER LEVEL INDOOR AREA  | 75.10  | 808   |
| UPPER LEVEL OUTDOOR AREA | 12.54  | 135   |
| UNIT TOTAL AREA          | 178.07 | 1,917 |

#### Two bedroom *Duplex* type E

 DUPLEX B FLOORS

 O9th
 12th
 16th
 20th
 24th
 28th
 32nd

|                          | M²     | Sqft  |
|--------------------------|--------|-------|
| LOWER LEVEL INDOOR AREA  | 76.21  | 820   |
| LOWER LEVEL OUTDOOR AREA | 11.58  | 125   |
| UPPER LEVEL INDOOR AREA  | 78.04  | 840   |
| UPPER LEVEL OUTDOOR AREA | 12.63  | 136   |
| UNIT TOTAL AREA          | 178.46 | 1,921 |

## One bedroom *Loft* type B

| I. | DUPLEX D FLOORS |      |      |      |      |      |      |
|----|-----------------|------|------|------|------|------|------|
| ſ  | 09th            | 12th | 16th | 20th | 24th | 28th | 32nd |