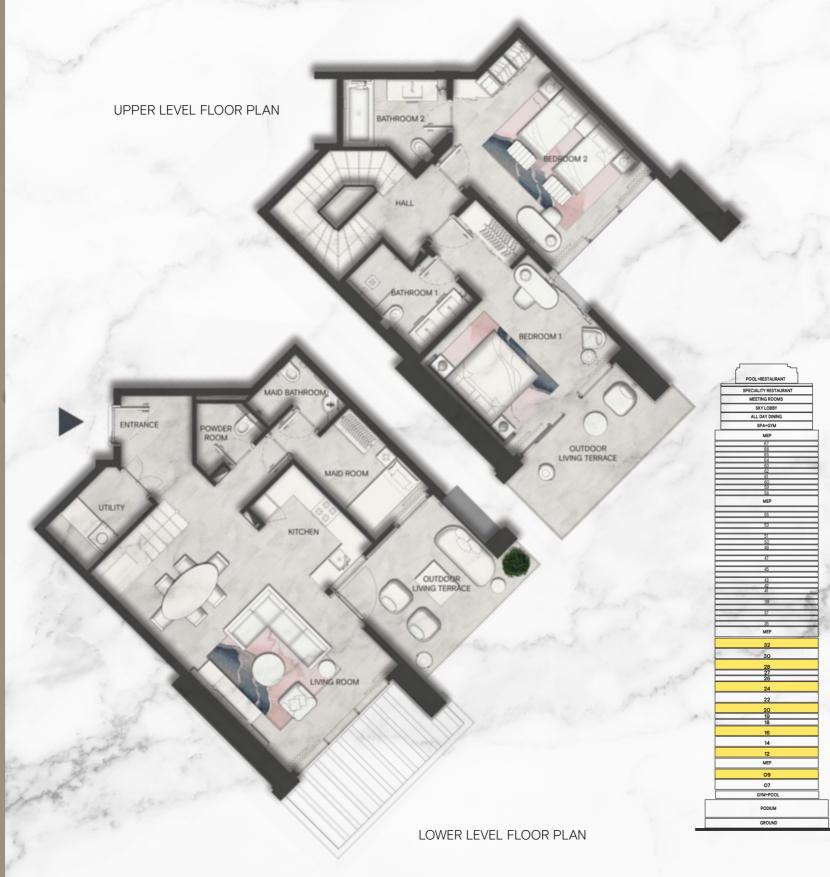

### Two bedroom *Duplex* type B

 DUPLEX B FLOORS

 O9th
 12th
 16th
 20th
 24th
 28th
 32nd

|                          | M²     | Sqft  |
|--------------------------|--------|-------|
| LOWER LEVEL INDOOR AREA  | 75.43  | 802   |
| LOWER LEVEL OUTDOOR AREA | 16.00  | 172   |
| UPPER LEVEL INDOOR AREA  | 75.10  | 808   |
| UPPER LEVEL OUTDOOR AREA | 12.54  | 135   |
| UNIT TOTAL AREA          | 178.07 | 1,917 |

#### Two bedroom *Duplex* type E

 DUPLEX B FLOORS

 O9th
 12th
 16th
 20th
 24th
 28th
 32nd

|                          | M²     | Sqft  |
|--------------------------|--------|-------|
| LOWER LEVEL INDOOR AREA  | 76.21  | 820   |
| LOWER LEVEL OUTDOOR AREA | 11.58  | 125   |
| UPPER LEVEL INDOOR AREA  | 78.04  | 840   |
| UPPER LEVEL OUTDOOR AREA | 12.63  | 136   |
| UNIT TOTAL AREA          | 178.46 | 1,921 |