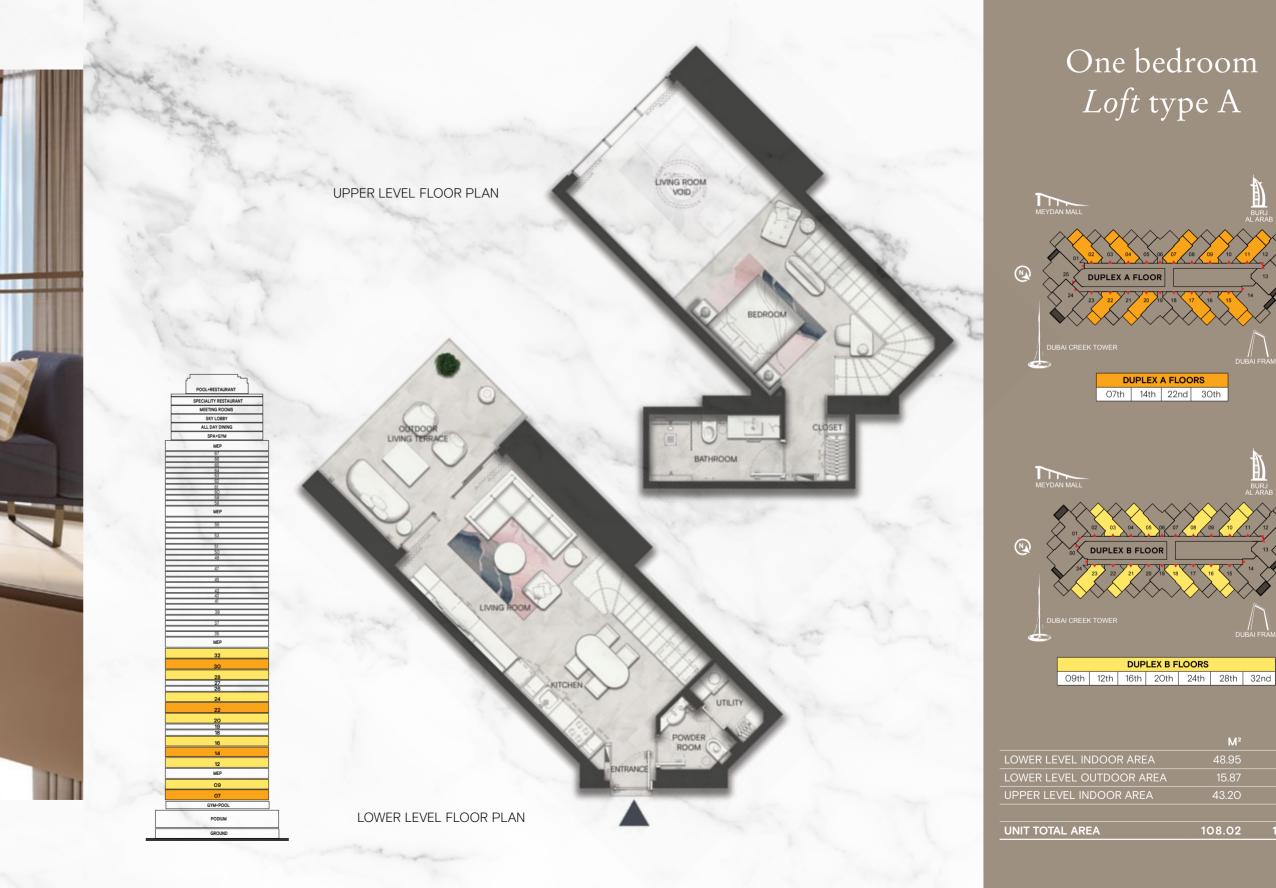

| M²    | Sqft  |
|-------|-------|
| 83.21 | 895   |
| 12.54 | 135   |
| 62.96 | 678   |
| 6.61  | 71    |
| 65.32 | 1.779 |

ONE BEDROOM LOFT Prepare to be *amazed* 

The SLS Dubai one bedroom loft is super functional, so lively and buoyant, with a double height of over 7 meters, giving you mega big bedroom and living room volume. The living room extends onto a 7 meter high terrace, where the views are just amazing. All details are designed for your needs and lifestyle.

| M² | S |
|----|---|

| IVI-  | Sqrt  |
|-------|-------|
| 18.95 | 527   |
| 15.87 | 171   |
| 3.20  | 465   |
|       |       |
| 8.02  | 1,163 |