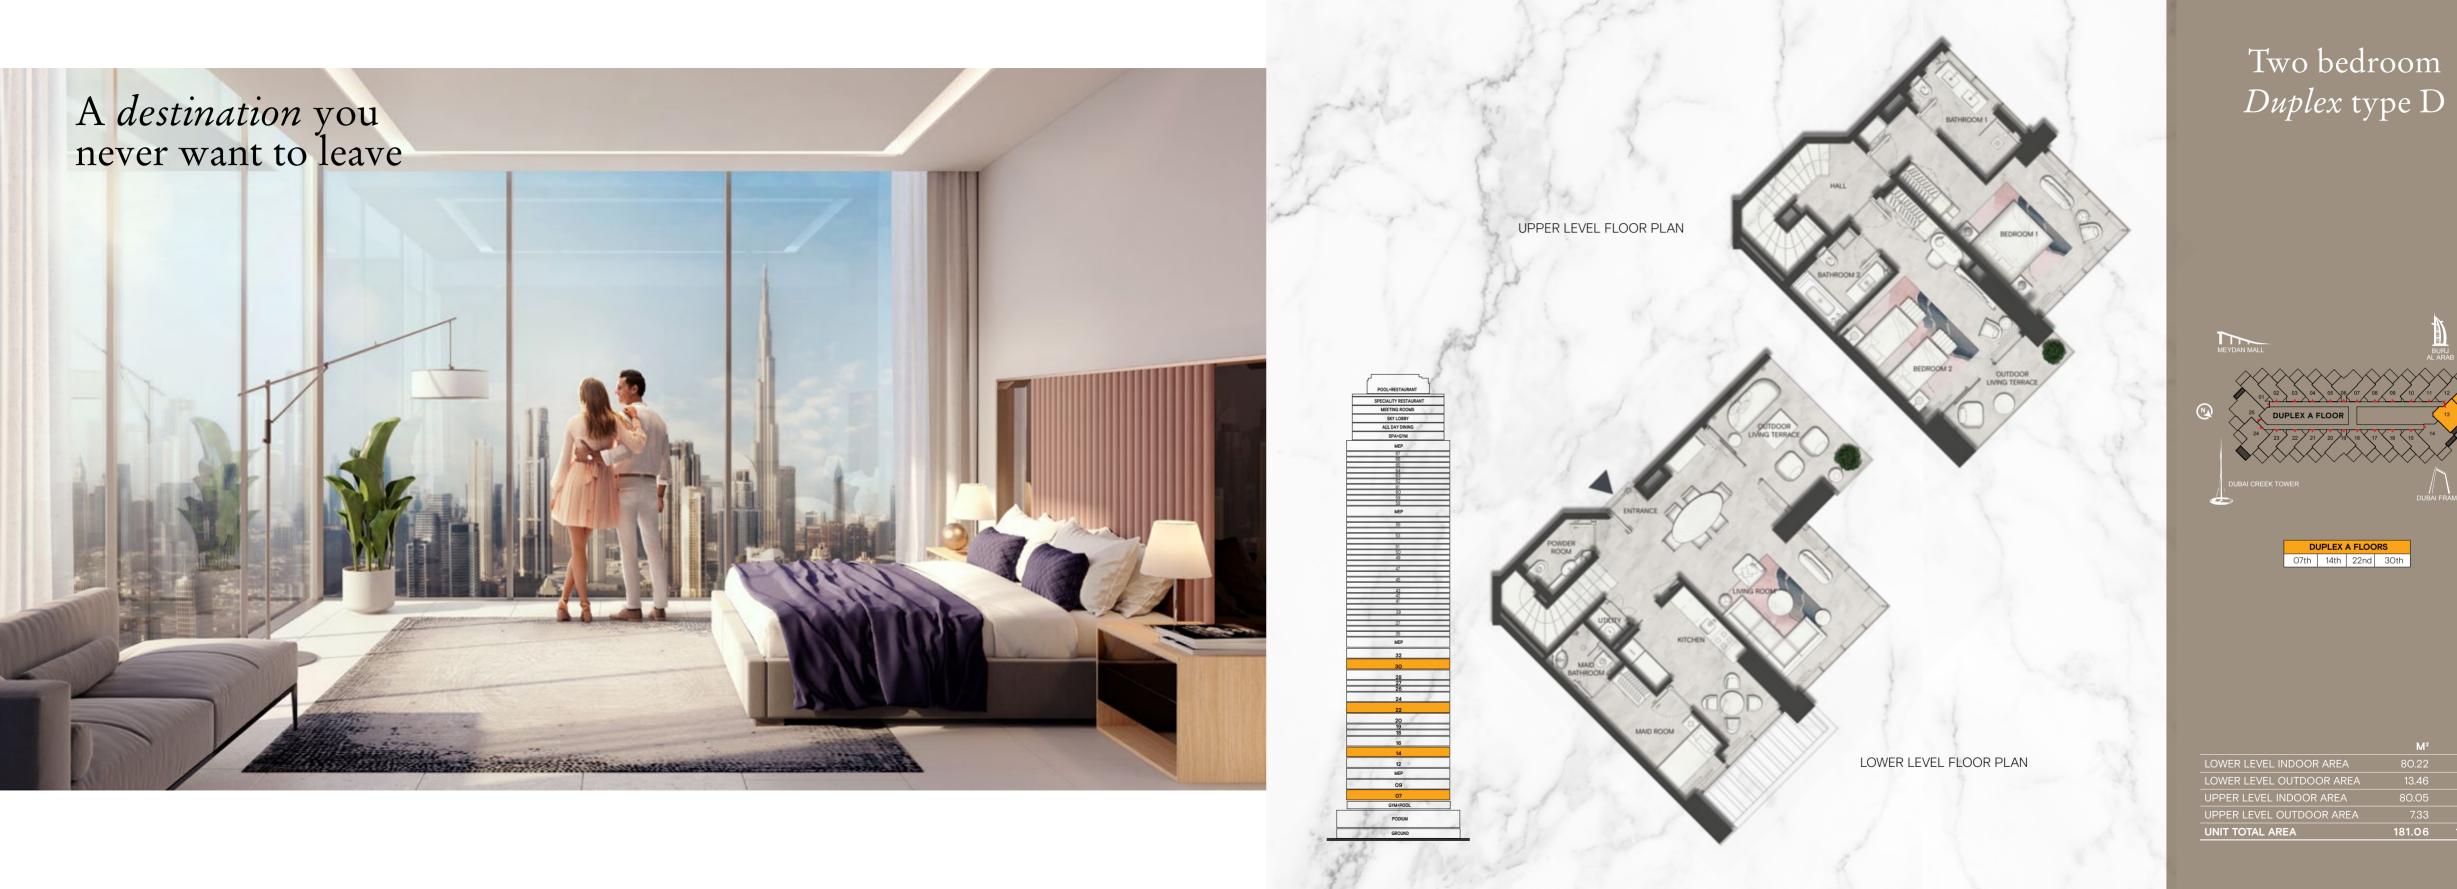

| M²     | Sqft  |
|--------|-------|
| 82.32  | 886   |
| 15.02  | 162   |
| 77.79  | 837   |
| 7.11   | 77    |
| 182.24 | 1,962 |

| M²    | Sqft  |
|-------|-------|
| 80.22 | 863   |
| 13.46 | 145   |
| 80.05 | 862   |
| 7.33  | 79    |
| 81.06 | 1,949 |