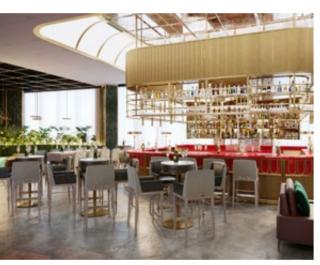

## Sky lobby

Upon arrival, guests will enter through the ground floor lift lobby and take an express elevator to the opulent Sky lobby on the 71st floor over 300 meters, redefining luxury for the 21st century.

Floor to ceiling windows dazzle with incredible panoramic views of the city, creating the perfect ambience for the mixology lounge bar.

- CARNA STEAK HOUSE 74
- MEETING ROOMS

71

- SKY LOBBY & MIXOLOGY LOUNGE BAR
- FI'LIA MEDITERRANEAN RESTAURANT
- CIEL SPA & GYM