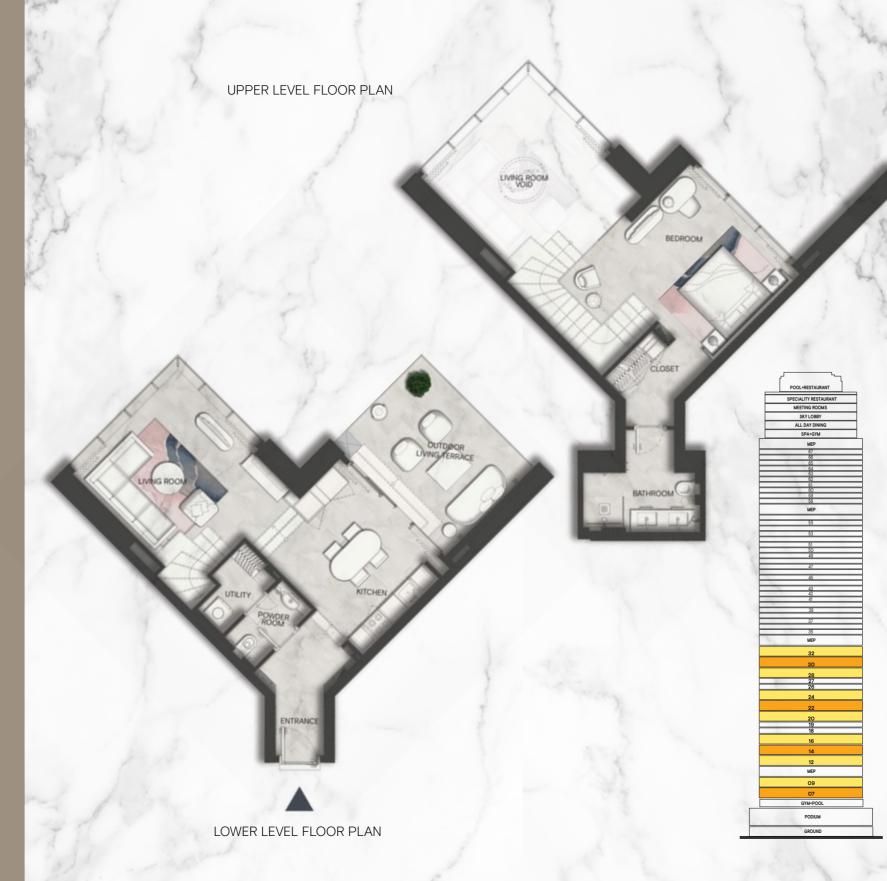

#### SOPHISTICATED AND PLAYFUL

Part -

These magnificent residences feature glass corners in the living room, bedroom and bathroom, so you can have 180-degree views of the city, with a complete and guaranteed privacy.

| Sqft  | M²     |
|-------|--------|
| 832   | 77.36  |
| 176   | 16.31  |
| 840   | 78.05  |
| 84    | 7.78   |
| 1,932 | 179.50 |