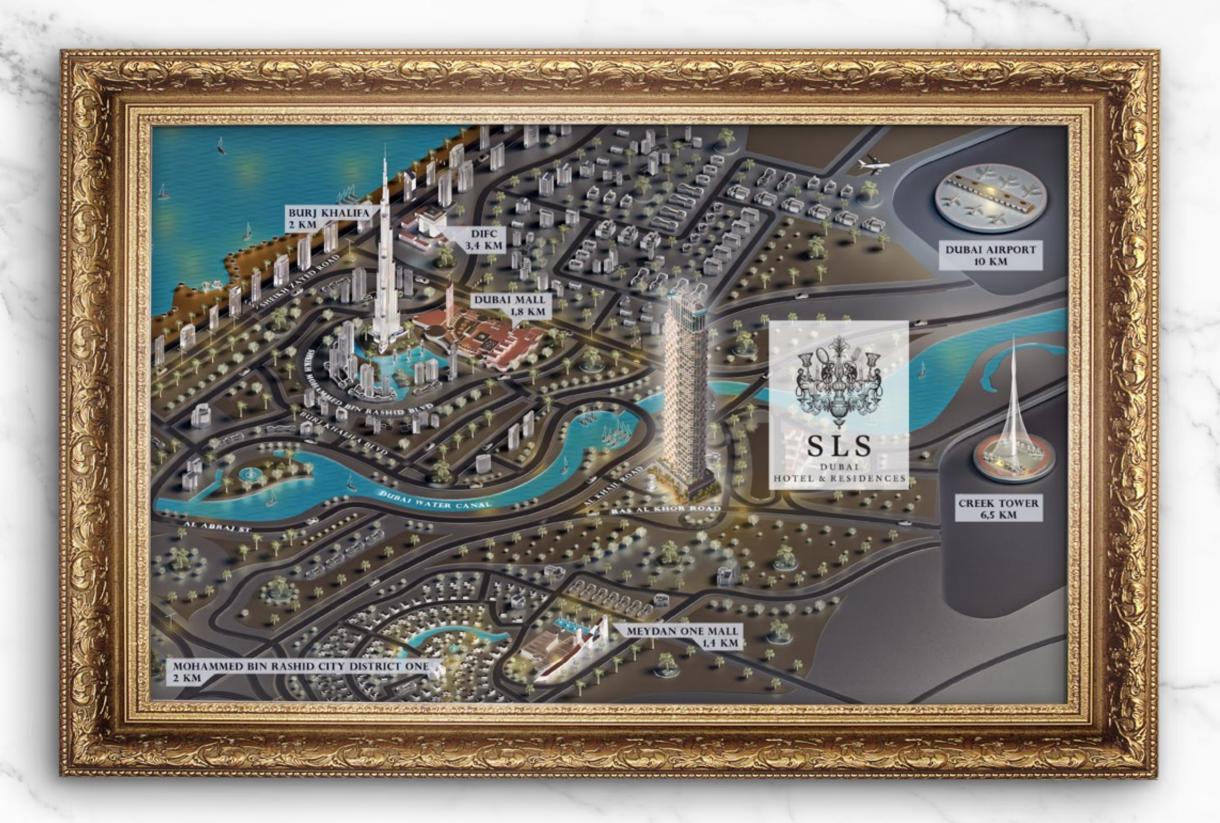

A wondrous and striking landmark in Downtown District, designed by the award-winning architects Aedas and interior designer Paul Bishop, the SLS Dubai is a unique cabinet of curiosities that never ceases to delight.