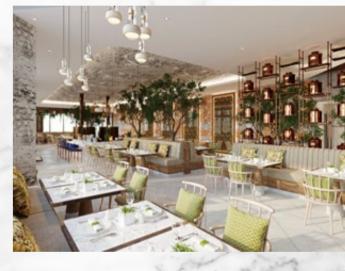

filia

Indulge in honest Italian food featuring fresh ingredients from the hearth and the simplicity of handmade artisanal breads and pasta to fi'lia.

Floor to ceiling windows dazzle with incredible panoramic views of the city, creating the perfect ambience for the mixology lounge bar.

- CARNA STEAK HOUSE 74
- MEETING ROOMS

71

- SKY LOBBY & MIXOLOGY LOUNGE BAR
- FI'LIA MEDITERRANEAN RESTAURANT
- CIEL SPA & GYM