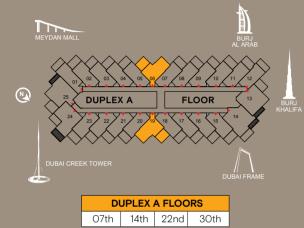

## Double the elegance, triple the fun

#### SOPHISTICATED AND PLAYFUL

Part -

These magnificent residences feature glass corners in the living room, bedroom and bathroom, so you can have 180-degree views of the city, with a complete and guaranteed privacy.