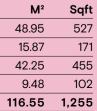

| M² | S |
|----|---|

| IVI-  | Sqrt  |
|-------|-------|
| 18.95 | 527   |
| 15.87 | 171   |
| 3.20  | 465   |
|       |       |
| 8.02  | 1,163 |