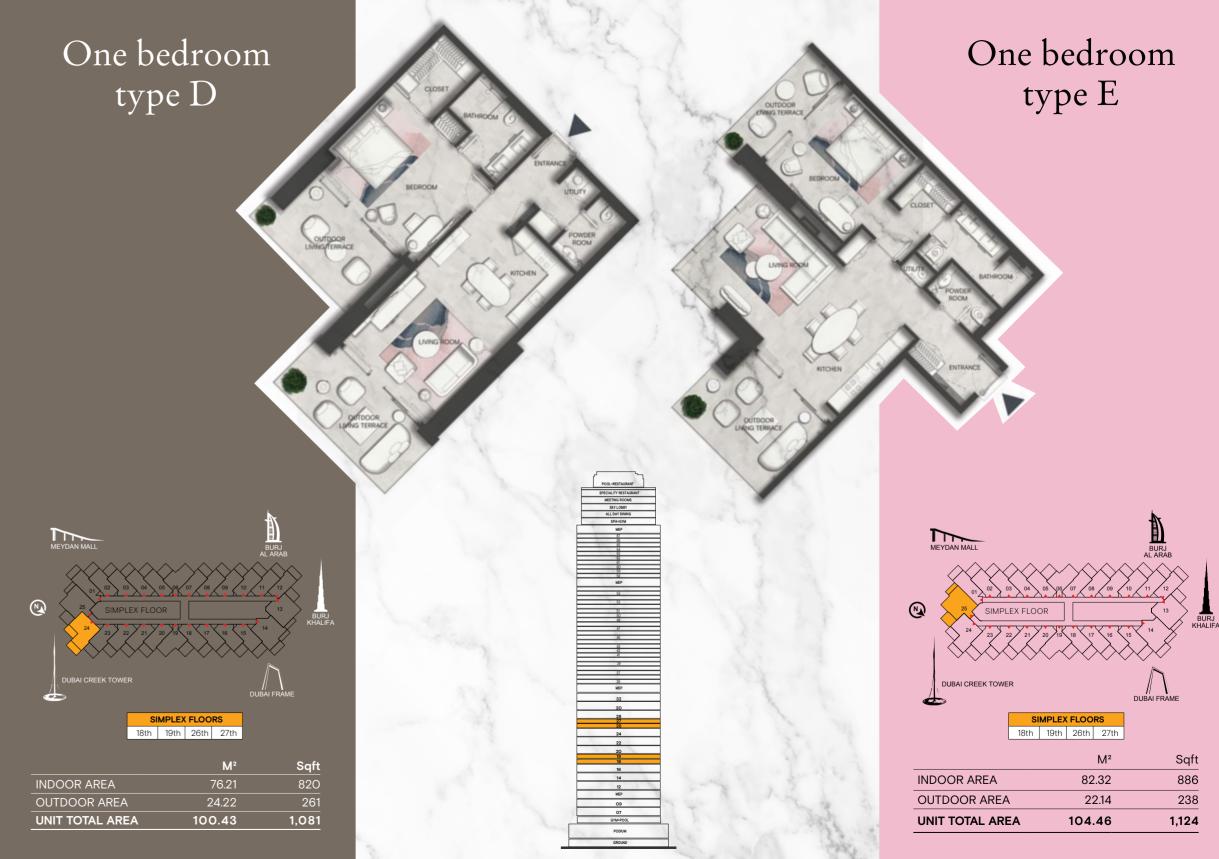

#### Two bedroom *Duplex* type E

 DUPLEX B FLOORS

 O9th
 12th
 16th
 20th
 24th
 28th
 32nd

|                          | M²     | Sqft  |
|--------------------------|--------|-------|
| LOWER LEVEL INDOOR AREA  | 76.21  | 820   |
| LOWER LEVEL OUTDOOR AREA | 11.58  | 125   |
| UPPER LEVEL INDOOR AREA  | 78.04  | 840   |
| UPPER LEVEL OUTDOOR AREA | 12.63  | 136   |
| UNIT TOTAL AREA          | 178.46 | 1,921 |

| M²    | Sqft  |
|-------|-------|
| 83.21 | 895   |
| 12.54 | 135   |
| 62.96 | 678   |
| 6.61  | 71    |
| 65.32 | 1.779 |

ONE BEDROOM LOFT Prepare to be *amazed* 

The SLS Dubai one bedroom loft is super functional, so lively and buoyant, with a double height of over 7 meters, giving you mega big bedroom and living room volume. The living room extends onto a 7 meter high terrace, where the views are just amazing. All details are designed for your needs and lifestyle.