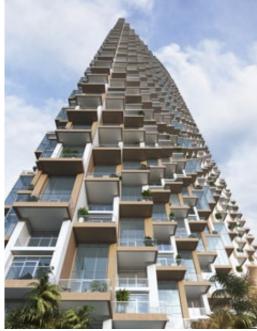

#### **UNIQUE FEATURES**

- Heightened over 3 meters ceilings in simplex & duplex floors and over 7 meters ceilings in all loft apartments.
- · Integrated ample living terraces with guaranteed privacy
- Unobstructed 180-degree city views from each and every apartment
- Fully soundproof indoor spaces
- German technology, aluminium façade and window system with
- ✓ floor to ceiling height
- ✓ thermally insulated
- ✓ perfect air & water tightness
- √ fully soundproof
- ✓ fully fitted accessories
  - by **Schuco**