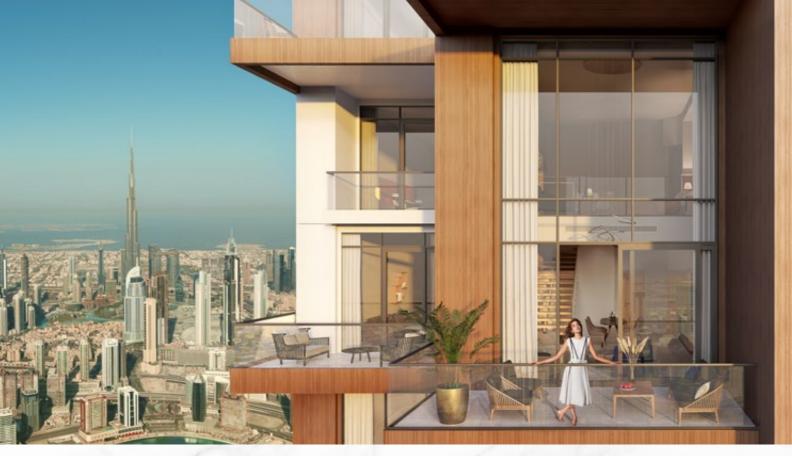

## **OUTDOOR LIVING TERRACE**

- · German technology, aluminium terrace door with
- √ 3 meters height
- √ perfect air & water tightness
- ✓ fully soundproof
- ✓ easy lift & slide opening
- by **Schuco**

#### **UNIQUE FEATURES**

- Heightened over 3 meters ceilings in simplex & duplex floors and over 7 meters ceilings in all loft apartments.
- · Integrated ample living terraces with guaranteed privacy
- Unobstructed 180-degree city views from each and every apartment
- Fully soundproof indoor spaces
- German technology, aluminium façade and window system with
- ✓ floor to ceiling height
- ✓ thermally insulated
- ✓ perfect air & water tightness
- √ fully soundproof
- ✓ fully fitted accessories
  - by **Schuco**