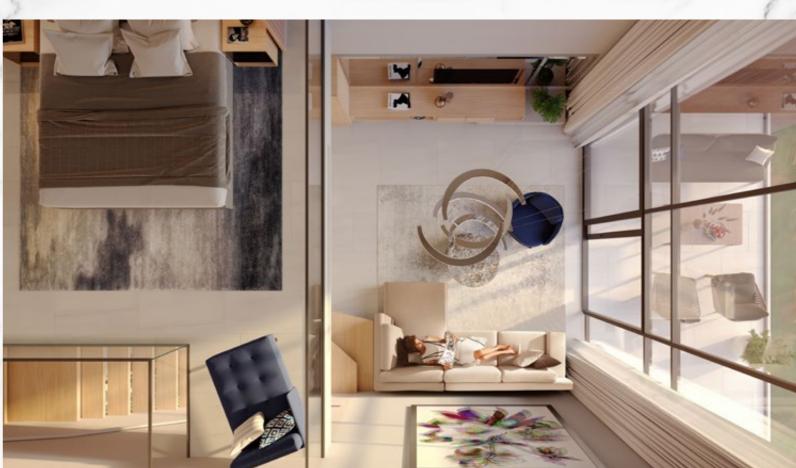

#### LIVING ROOM & BEDROOM

#### Ceiling

Elegantly designed gypsum board with paint finish

#### Walls

Acrylic Emulsion (washable) matt-finish paint

#### Flooring

Italian porcelain ceramic tile by Lea