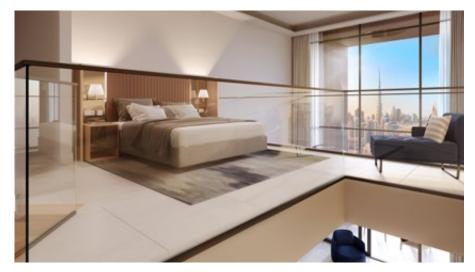

#### LIVING ROOM & BEDROOM

#### Ceiling

Elegantly designed gypsum board with paint finish

#### Walls

Acrylic Emulsion (washable) matt-finish paint

#### Flooring

Italian porcelain ceramic tile by Lea

#### **Internal Staircase**

- · Bespoke floating design
- · Transparent glass balustrade
- · Handrail with built-in LED strip lighting
- Engineered natural timber cladding

# Lighting

- · LED lighting fixtures
- Smart lighting controls by Lutron
- · Ambient lighting
- · Custom made built-in Chandeliers in all loft apartments

#### Joinery

- Timber doors
- German door hardware by Hafele
- · Natural oak veneered built-in wardrobes

Italian porcelain ceramic tile floors by Lea