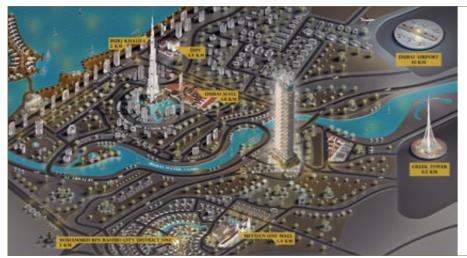

# LOCATION

3 MINUTES to Dubai Mall and

10 MINUTES to Dubai International Airport

**5 MINUTES** to DIFC

Burj Khalifa

**15 MINUTES** to Burj Al Arab

**5 MINUTES** to Meydan One Mall