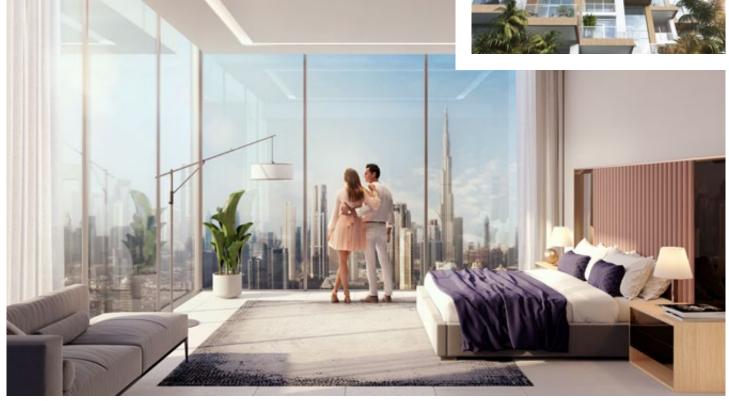

#### **UNIQUE FEATURES**

- Heightened over 3 meters ceilings in simplex & duplex floors and over 7 meters ceilings in all loft apartments.
- · Integrated ample living terraces with guaranteed privacy
- Unobstructed 180-degree city views from each and every apartment
- Fully soundproof indoor spaces
- German technology, aluminium façade and window system with
- ✓ floor to ceiling height
- ✓ thermally insulated
- ✓ perfect air & water tightness
- √ fully soundproof
- ✓ fully fitted accessories
  - by **Schuco**

# LOCATION

3 MINUTES to Dubai Mall and

10 MINUTES to Dubai International Airport

**5 MINUTES** to DIFC

Burj Khalifa

**15 MINUTES** to Burj Al Arab

**5 MINUTES** to Meydan One Mall